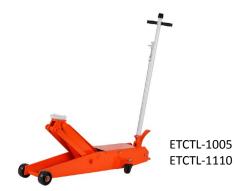

## **TL Series Service Jacks Long Chassis**

- Welded base and cylinders to assure strength and eliminate leaks
- Chromed pump piston and ram for added rust resistance
- Foot pedal brings saddle up to load quickly
- Meets ANSI/ASME PALD standards & CE/GS
- High-lift design (TL-1110 only!)

## **Service Jack Long Chassis**

Lifting Capacity: 5-Ton (1005), 10-Ton (1110) Minimum Height: 5.9 in (1005), 6.3 in (1110) Maximum Height: 22.0 in (1005, 1110) Net Weight: 192 lbs. (1005), 293 lbs. (1110)