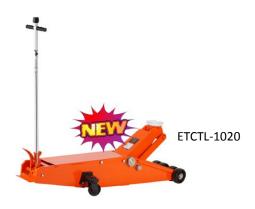

## **Service Jack Long Chassis**

Lifting Capacity: 20-Ton Minimum Height: 7.5 in Maximum Height: 26.4 in Net Weight: 558 lbs.