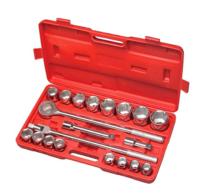

## 21-pc. 3/4 in. Drive Jumbo Socket Set (Inch)

PRODUCTS > SOCKETS AND RATCHETS > SOCKETS - TOOL KITS

## Contents:

- 1-pc. 3/4 in. Drive 19-1/2 in. Ratchet Handle
- 1-pc. 3/4 in. Drive 18 in. Flex Breaker Bar
- 2-pc. 3/4 in. Drive Extension Bars: 4 in., 8 in.
- 16-pc. 3/4 in. Drive 6-Point Sockets (Inch): 7/8, 15/16, 1, 1-1/16, 1-1/8, 1-3/16, 1-1/4, 1-5/16, 1-3/8, 1-7/16, 1-1/2, 1-5/8, 1-3/4, 1-13/16, 1-7/8, 2 in.
- 1-pc. Carry Case