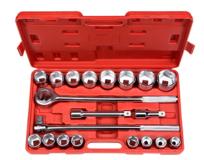

## 21-pc. 3/4 in. Drive Jumbo Socket Set (Inch)

PRODUCTS > SOCKETS AND RATCHETS > SOCKETS - TOOL KITS

## Contents:

- 1-pc. 3/4 in. Drive 19-1/2 in. Ratchet Handle
- 1-pc. 3/4 in. Drive 18 in. Flex Breaker Bar
- 2-pc. 3/4 in. Drive Extension Bars: 4 in., 8 in.
- 16-pc. 3/4 in. Drive 6-Point Sockets (Inch): 7/8, 15/16, 1, 1-1/16, 1-1/8, 1-3/16, 1-1/4, 1-5/16, 1-3/8, 1-7/16, 1-1/2, 1-5/8, 1-3/4, 1-13/16, 1-7/8, 2 in.
- 1-pc. Carry Case