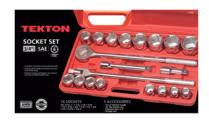

## 21-pc. 3/4 in. Drive Jumbo Socket Set (Inch)

PRODUCTS > SOCKETS AND RATCHETS > SOCKETS - TOOL KITS

## Contents:

- 1-pc. 3/4 in. Drive 19-1/2 in. Ratchet Handle
- 1-pc. 3/4 in. Drive 18 in. Flex Breaker Bar
- 2-pc. 3/4 in. Drive Extension Bars: 4 in., 8 in.
- 16-pc. 3/4 in. Drive 6-Point Sockets (Inch): 7/8, 15/16, 1, 1-1/16, 1-1/8, 1-3/16, 1-1/4, 1-5/16, 1-3/8, 1-7/16, 1-1/2, 1-5/8, 1-3/4, 1-13/16, 1-7/8, 2 in.
- 1-pc. Carry Case