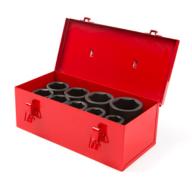

## 1 in. Drive Deep Impact Socket Set (1 in.-2 in.) Cr-Mo

PRODUCTS > SOCKETS AND RATCHETS > SOCKETS - IMPACT SETS

From trucks and tractors to heavy equipment and large machinery, big service and repair jobs need the TEKTON 1 in. Drive Deep Impact Socket Set. Made for use with impact wrenches, these premium chrome molybdenum sockets deliver superior performance. Deep broach offers the length to reach over threaded shafts and into recesses. High-torque, 6-point design contacts and grips the stronger flat sides of fastener head, not the weaker corners, to prevent stripping or round-off under extreme stress. Extra large, high-contrast size markings are permanently laser etched onto each socket, making size selection quick and easy, even in low light. A durable black phosphate finish protects from rust and corrosion. Rugged storage case keeps everything organized and easy to carry.

## Contents:

- 9-pc. 1 in. drive sockets (inch): 1, 1-1/8, 1-1/4, 1-3/8, 1-1/2, 1-5/8, 1-3/4, 1-7/8, 2 in.
- Complete with metal storage case