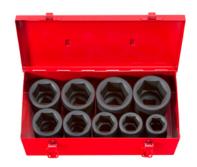

## 1 in. Drive Deep Impact Socket Set (1 in.-2 in.) Cr-Mo

PRODUCTS > SOCKETS AND RATCHETS > SOCKETS - IMPACT SETS

From trucks and tractors to heavy equipment and large machinery, big service and repair jobs need the TEKTON 1 in. Drive Deep Impact Socket Set. Made for use with impact wrenches, these premium chrome molybdenum sockets deliver superior performance. Deep broach offers the length to reach over threaded shafts and into recesses. High-torque, 6-point design contacts and grips the stronger flat sides of fastener head, not the weaker corners, to prevent stripping or round-off under extreme stress. Extra large, high-contrast size markings are permanently laser etched onto each socket, making size selection quick and easy, even in low light. A durable black phosphate finish protects from rust and corrosion. Rugged storage case keeps everything organized and easy to carry.

## Contents:

- 9-pc. 1 in. drive sockets (inch): 1, 1-1/8, 1-1/4, 1-3/8, 1-1/2, 1-5/8, 1-3/4, 1-7/8, 2 in.
- Complete with metal storage case