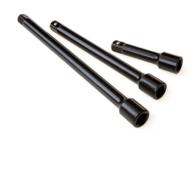

## 3-pc. 3/8 in. Drive Impact Extension Bar Set - Cr-V PRODUCTS > SOCKETS AND RATCHETS > SOCKETS - IMPACT ACCESSORIES

Reach into tight spaces with the TEKTON 3-pc. 3/8 in. Drive Impact Extension Bar Set. Made of the highest quality chrome vanadium steel, each piece undergoes a precise heat treating process, hardening and strengthening it for use with impact wrenches and drivers. Black oxide finish absorbs and holds a small amount of oil, preventing rust and corrosion. Meets or exceeds ANSI/ASME performance standards.

## Contents:

- 1-pc. 3/8 in. Dr x 3 in. Extension Bar
- 1-pc. 3/8 in. Dr x 6 in. Extension Bar
- 1-pc. 3/8 in. Dr x 8 in. Extension Bar