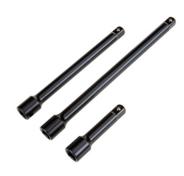

## 3-pc. 3/8 in. Drive Impact Extension Bar Set - Cr-V PRODUCTS > SOCKETS AND RATCHETS > SOCKETS - IMPACT ACCESSORIES

Reach into tight spaces with the TEKTON 3-pc. 3/8 in. Drive Impact Extension Bar Set. Made of the highest quality chrome vanadium steel, each piece undergoes a precise heat treating process, hardening and strengthening it for use with impact wrenches and drivers. Black oxide finish absorbs and holds a small amount of oil, preventing rust and corrosion. Meets or exceeds ANSI/ASME performance standards.

## Contents:

- 1-pc. 3/8 in. Dr x 3 in. Extension Bar
- 1-pc. 3/8 in. Dr x 6 in. Extension Bar
- 1-pc. 3/8 in. Dr x 8 in. Extension Bar