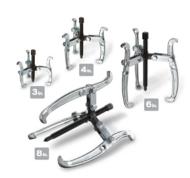

## 4-pc. Gear Puller Set

## PRODUCTS > AUTO SERVICE TOOLS > GEAR PULLERS AND SEPARATORS

Smoothly and safely slide gears, pulleys, flywheels and other press-fit parts off shaft with the versatile TEKTON 5702 4-pc. 3-Jaw Gear Puller Set. Four pullers fit a wide range of sizes and feature a universal design that can grip eight different ways: around outside edge or through inside openings while set in short, standard, long or extra long reach positions. Three jaws evenly distribute powerful pulling forces, protecting edges of gear from bending or chipping damage. Turn drive screw with any style hand wrench or ratchet and the precise, cold-rolled acme threads glide along smoothly without binding or chattering, even under high stress.

## Specifications:

- Three-jaw design evenly distributes pulling forces to slide gears, pulleys, and flywheels off shaft without damage
- Universal 4- or 8-position reversible jaws offer inside or outside grip and short, standard, long or extra long reach
- High-strength forged and hardened steel jaw arms
- Cold rolled, acme-threaded steel drive screw for smooth operation even under high stress