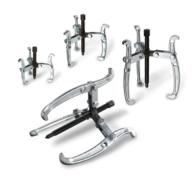

## 4-pc. Gear Puller Set

## PRODUCTS > AUTO SERVICE TOOLS > GEAR PULLERS AND SEPARATORS

Smoothly and safely slide gears, pulleys, flywheels and other press-fit parts off shaft with the versatile TEKTON 5702 4-pc. 3-Jaw Gear Puller Set. Four pullers fit a wide range of sizes and feature a universal design that can grip eight different ways: around outside edge or through inside openings while set in short, standard, long or extra long reach positions. Three jaws evenly distribute powerful pulling forces, protecting edges of gear from bending or chipping damage. Turn drive screw with any style hand wrench or ratchet and the precise, cold-rolled acme threads glide along smoothly without binding or chattering, even under high stress.

## Specifications:

- Three-jaw design evenly distributes pulling forces to slide gears, pulleys, and flywheels off shaft without damage
- Universal 4- or 8-position reversible jaws offer inside or outside grip and short, standard, long or extra long reach
- High-strength forged and hardened steel jaw arms
- Cold rolled, acme-threaded steel drive screw for smooth operation even under high stress