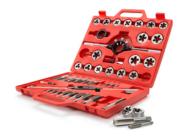

## 45-pc. Tap and Die Set (Inch)

PRODUCTS > CUTTING TOOLS > TAPS AND DIES - SETS

Made of tungsten alloy high speed steel, the TEKTON 45-pc. Tap and Die Set (Inch) features 20 taps and 20 dies in a full range of coarse and fine sizes from 1/4 in. to 1 in. These tapered plug taps and dies are the most commonly used style and are perfect for most hand threading applications. They are known for their ability to start easily, either cutting new material or chasing lightly damaged threads. With proper technique and the right lubricant, these taps and dies will cut mild carbon and alloy steel, stainless steel, cast iron, aluminum, brass and bronze.

## Contents:

- 1-pc. 1/4 in. T Handle Tap Wrench
- 1-pc. 1/4 in. 1 in. T Handle Tap Wrench
- 1-pc. 2 in. T Handle Die Stock
- 1-pc. 1-1/2 in. Die Stock Adapter
- 1-pc. Screwdriver
- 20-pc. Taps
- 20-pc. Split Dies
- Storage Case
- Tap and Die Sizes: