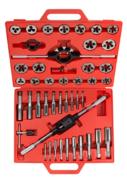

## 45-pc. Tap and Die Set (Inch)

PRODUCTS > CUTTING TOOLS > TAPS AND DIES - SETS

Made of tungsten alloy high speed steel, the TEKTON 45-pc. Tap and Die Set (Inch) features 20 taps and 20 dies in a full range of coarse and fine sizes from 1/4 in. to 1 in. These tapered plug taps and dies are the most commonly used style and are perfect for most hand threading applications. They are known for their ability to start easily, either cutting new material or chasing lightly damaged threads. With proper technique and the right lubricant, these taps and dies will cut mild carbon and alloy steel, stainless steel, cast iron, aluminum, brass and bronze.

## Contents:

- 1-pc. 1/4 in. T Handle Tap Wrench
- 1-pc. 1/4 in. 1 in. T Handle Tap Wrench
- 1-pc. 2 in. T Handle Die Stock
- 1-pc. 1-1/2 in. Die Stock Adapter
- 1-pc. Screwdriver
- 20-pc. Taps
- 20-pc. Split Dies
- Storage Case
- Tap and Die Sizes: