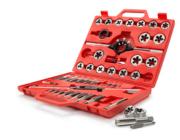

## 45-pc. Tap and Die Set (Metric)

PRODUCTS > CUTTING TOOLS > TAPS AND DIES - SETS

Made of tungsten alloy high speed steel, the TEKTON 45-pc. Tap and Die Set (Metric) features 20 taps and 20 dies in a full range of coarse and fine sizes from 6 to 24 mm. These tapered plug taps and dies are the most commonly used style and are perfect for most hand threading applications. They are known for their ability to start easily, either cutting new material or chasing lightly damaged threads. With proper technique and the right lubricant, these taps and dies will cut mild carbon and alloy steel, stainless steel, cast iron, aluminum, brass and bronze.

Specifications:

- Hardened tungsten alloy high speed steel construction
- Cut new material or chase lightly damaged threads
- 3-, 4-, 5-, and 6-flute plug taps and dies for hand threading applications
- Tapered coarse and fine taps start easily and prevent overthreading
- Storage case keeps everything neat and organized

## Contents:

- 1-pc. 1/4 in. T Handle Tap Wrench
- 1-pc. 1/4 in. 1 in. T Handle Tap Wrench
- 1-pc. 2 in. T Handle Die Stock
- 1-pc. 1-1/2 in. Die Stock Adapter
- 1-pc. Screwdriver
- 20-pc. Taps
- 20-pc. Split Dies
- Storage Case
- Tap and Die Sizes:
- Coarse Threads: 6 x 1.0, 8 x 1.25, 10 x 1.5, 12 x 1.75, 14 x 2.0, 16 x 2.0, 18 x 2.5, 20 x 2.5, 22 x 2.5, 24 x 3.0
- Fine Threads: 6 x 0.75, 8 x 1.0, 10 x 1.25, 12 x 1.5, 14 x 1.5, 16 x 1.5, 18 x 1.5, 20 x 1.5, 22 x 1.5, 24 x 1.5