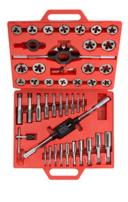

## 45-pc. Tap and Die Set (Metric)

PRODUCTS > CUTTING TOOLS > TAPS AND DIES - SETS

Made of tungsten alloy high speed steel, the TEKTON 45-pc. Tap and Die Set (Metric) features 20 taps and 20 dies in a full range of coarse and fine sizes from 6 to 24 mm. These tapered plug taps and dies are the most commonly used style and are perfect for most hand threading applications. They are known for their ability to start easily, either cutting new material or chasing lightly damaged threads. With proper technique and the right lubricant, these taps and dies will cut mild carbon and alloy steel, stainless steel, cast iron, aluminum, brass and bronze.

Specifications:

- Hardened tungsten alloy high speed steel construction
- Cut new material or chase lightly damaged threads
- 3-, 4-, 5-, and 6-flute plug taps and dies for hand threading applications
- Tapered coarse and fine taps start easily and prevent overthreading
- Storage case keeps everything neat and organized

## Contents:

- 1-pc. 1/4 in. T Handle Tap Wrench
- 1-pc. 1/4 in. 1 in. T Handle Tap Wrench
- 1-pc. 2 in. T Handle Die Stock
- 1-pc. 1-1/2 in. Die Stock Adapter
- 1-pc. Screwdriver
- 20-pc. Taps
- 20-pc. Split Dies
- Storage Case
- Tap and Die Sizes:
- Coarse Threads: 6 x 1.0, 8 x 1.25, 10 x 1.5, 12 x 1.75, 14 x 2.0, 16 x 2.0, 18 x 2.5, 20 x 2.5, 22 x 2.5, 24 x 3.0
- Fine Threads: 6 x 0.75, 8 x 1.0, 10 x 1.25, 12 x 1.5, 14 x 1.5, 16 x 1.5, 18 x 1.5, 20 x 1.5, 22 x 1.5, 24 x 1.5